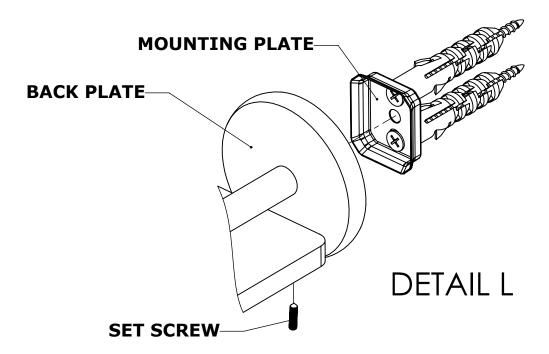

#### Step 2: Attach Bracket to Mounting Plate.

Place bracket on mounting plate and secure by tightening set screw as shown below.