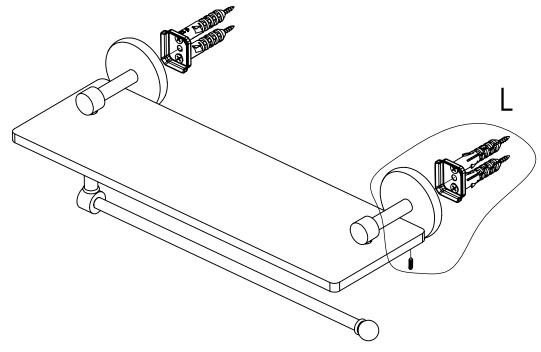

#### Step 2: Attach Bracket to Mounting Plate.

Place bracket on mounting plate and secure by tightening set screw as shown below.

### **PERSPECTIVE**