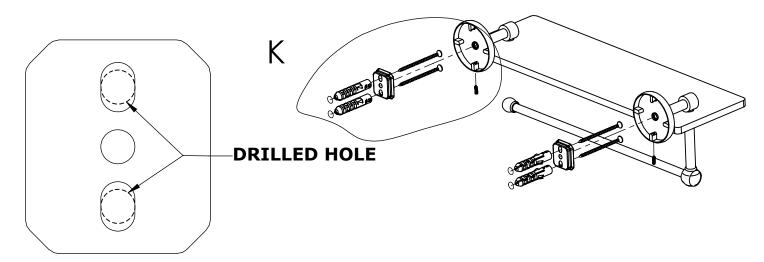

#### Step 1: Drill holes in Wall for screw anchors and attach Mounting Plate to Wall

Determine your desired location for installation and make a mark for the location of the mounting plate. Remove mounting plate from backplate by loosening set screw in backplate as pictured below. Place center hole of mounting plate over mark made above. Make 2 marks where mounting screws will be placed as shown below. Drill hole at each of the marks. (You may substitute other style mounting anchors or screws if desired). Place anchors into the holes made. Place mounting plate over holes and secure to mounting surface using screws as shown below.

### **PERSPECTIVE**