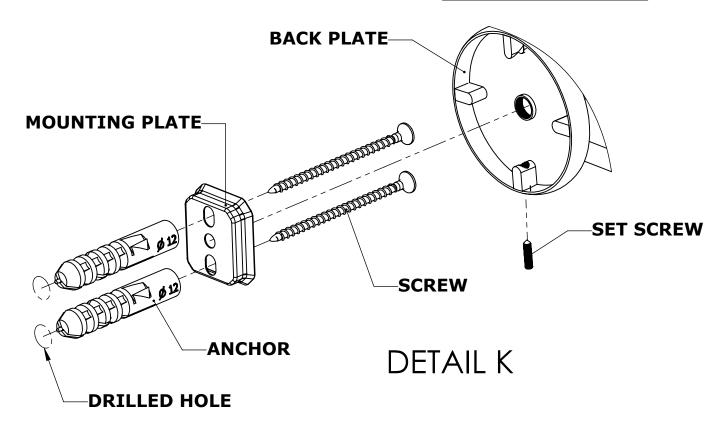

#### Step 1: Drill holes in Wall for screw anchors and attach Mounting Plate to Wall

Determine your desired location for installation and make a mark for the location of the mounting plate. Remove mounting plate from backplate by loosening set screw in backplate as pictured below. Place center hole of mounting plate over mark made above. Make 2 marks where mounting screws will be placed as shown below. Drill hole at each of the marks. (You may substitute other style mounting anchors or screws if desired). Place anchors into the holes made. Place mounting plate over holes and secure to mounting surface using screws as shown below.